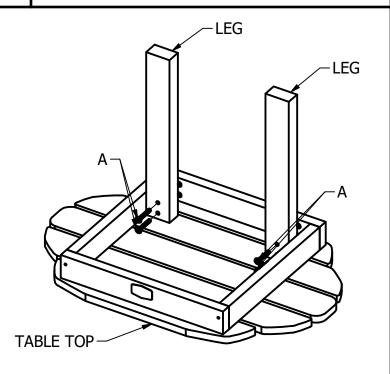

## **TOOLS INCLUDED**

- **1)** Place Table Top on flat surface with Top facing down as shown.
- **2)** Attach Legs to one side of Table using (2) "A" Bolts in each Leg as shown.
- **3)** Repeat Step 2 on other side of Table.