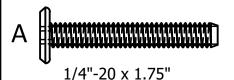

## **Mountain Bluff Collection**

**Essential Adirondack Conversation/Side Table** 

**Assembly Guide** 





## **IMPORTANT!**

<u>DO NOT fully tighten the bolts</u> until all bolts are started. Once all bolts are inserted, go back & tighten all the bolts.

## HARDWARE INCLUDED



x 8

## **TOOLS INCLUDED**



- **1)** Place Table Top on flat surface with Top facing down as shown.
- **2)** Attach Legs to one side of Table using (2) "A" Bolts in each Leg as shown.
- **3)** Repeat Step 2 on other side of Table.





ELK OUTDOORS by highwood

For information on Care and Cleaning or to Register your ELK OUTDOORS by *highwood*® product, please visit www.highwood-usa.com.

EO-TBL-CW2/CW4 03.22.21

PAGE 1 OF 1