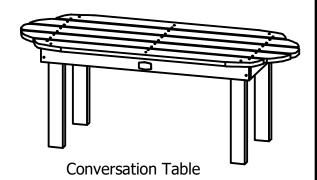

## **Mountain Bluff Collection**

**Essential Adirondack Conversation/Side Table** 

**Assembly Guide** 

## **TOOLS INCLUDED**

- **1)** Place Table Top on flat surface with Top facing down as shown.
- **2)** Attach Legs to one side of Table using (2) "A" Bolts in each Leg as shown.
- **3)** Repeat Step 2 on other side of Table.