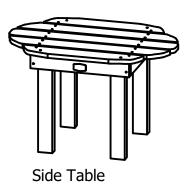

## **Mountain Bluff Collection**

**Essential Adirondack Conversation/Side Table** 

**Assembly Guide** 

## **TOOLS INCLUDED**

- **1)** Place Table Top on flat surface with Top facing down as shown.
- **2)** Attach Legs to one side of Table using (2) "A" Bolts in each Leg as shown.
- **3)** Repeat Step 2 on other side of Table.